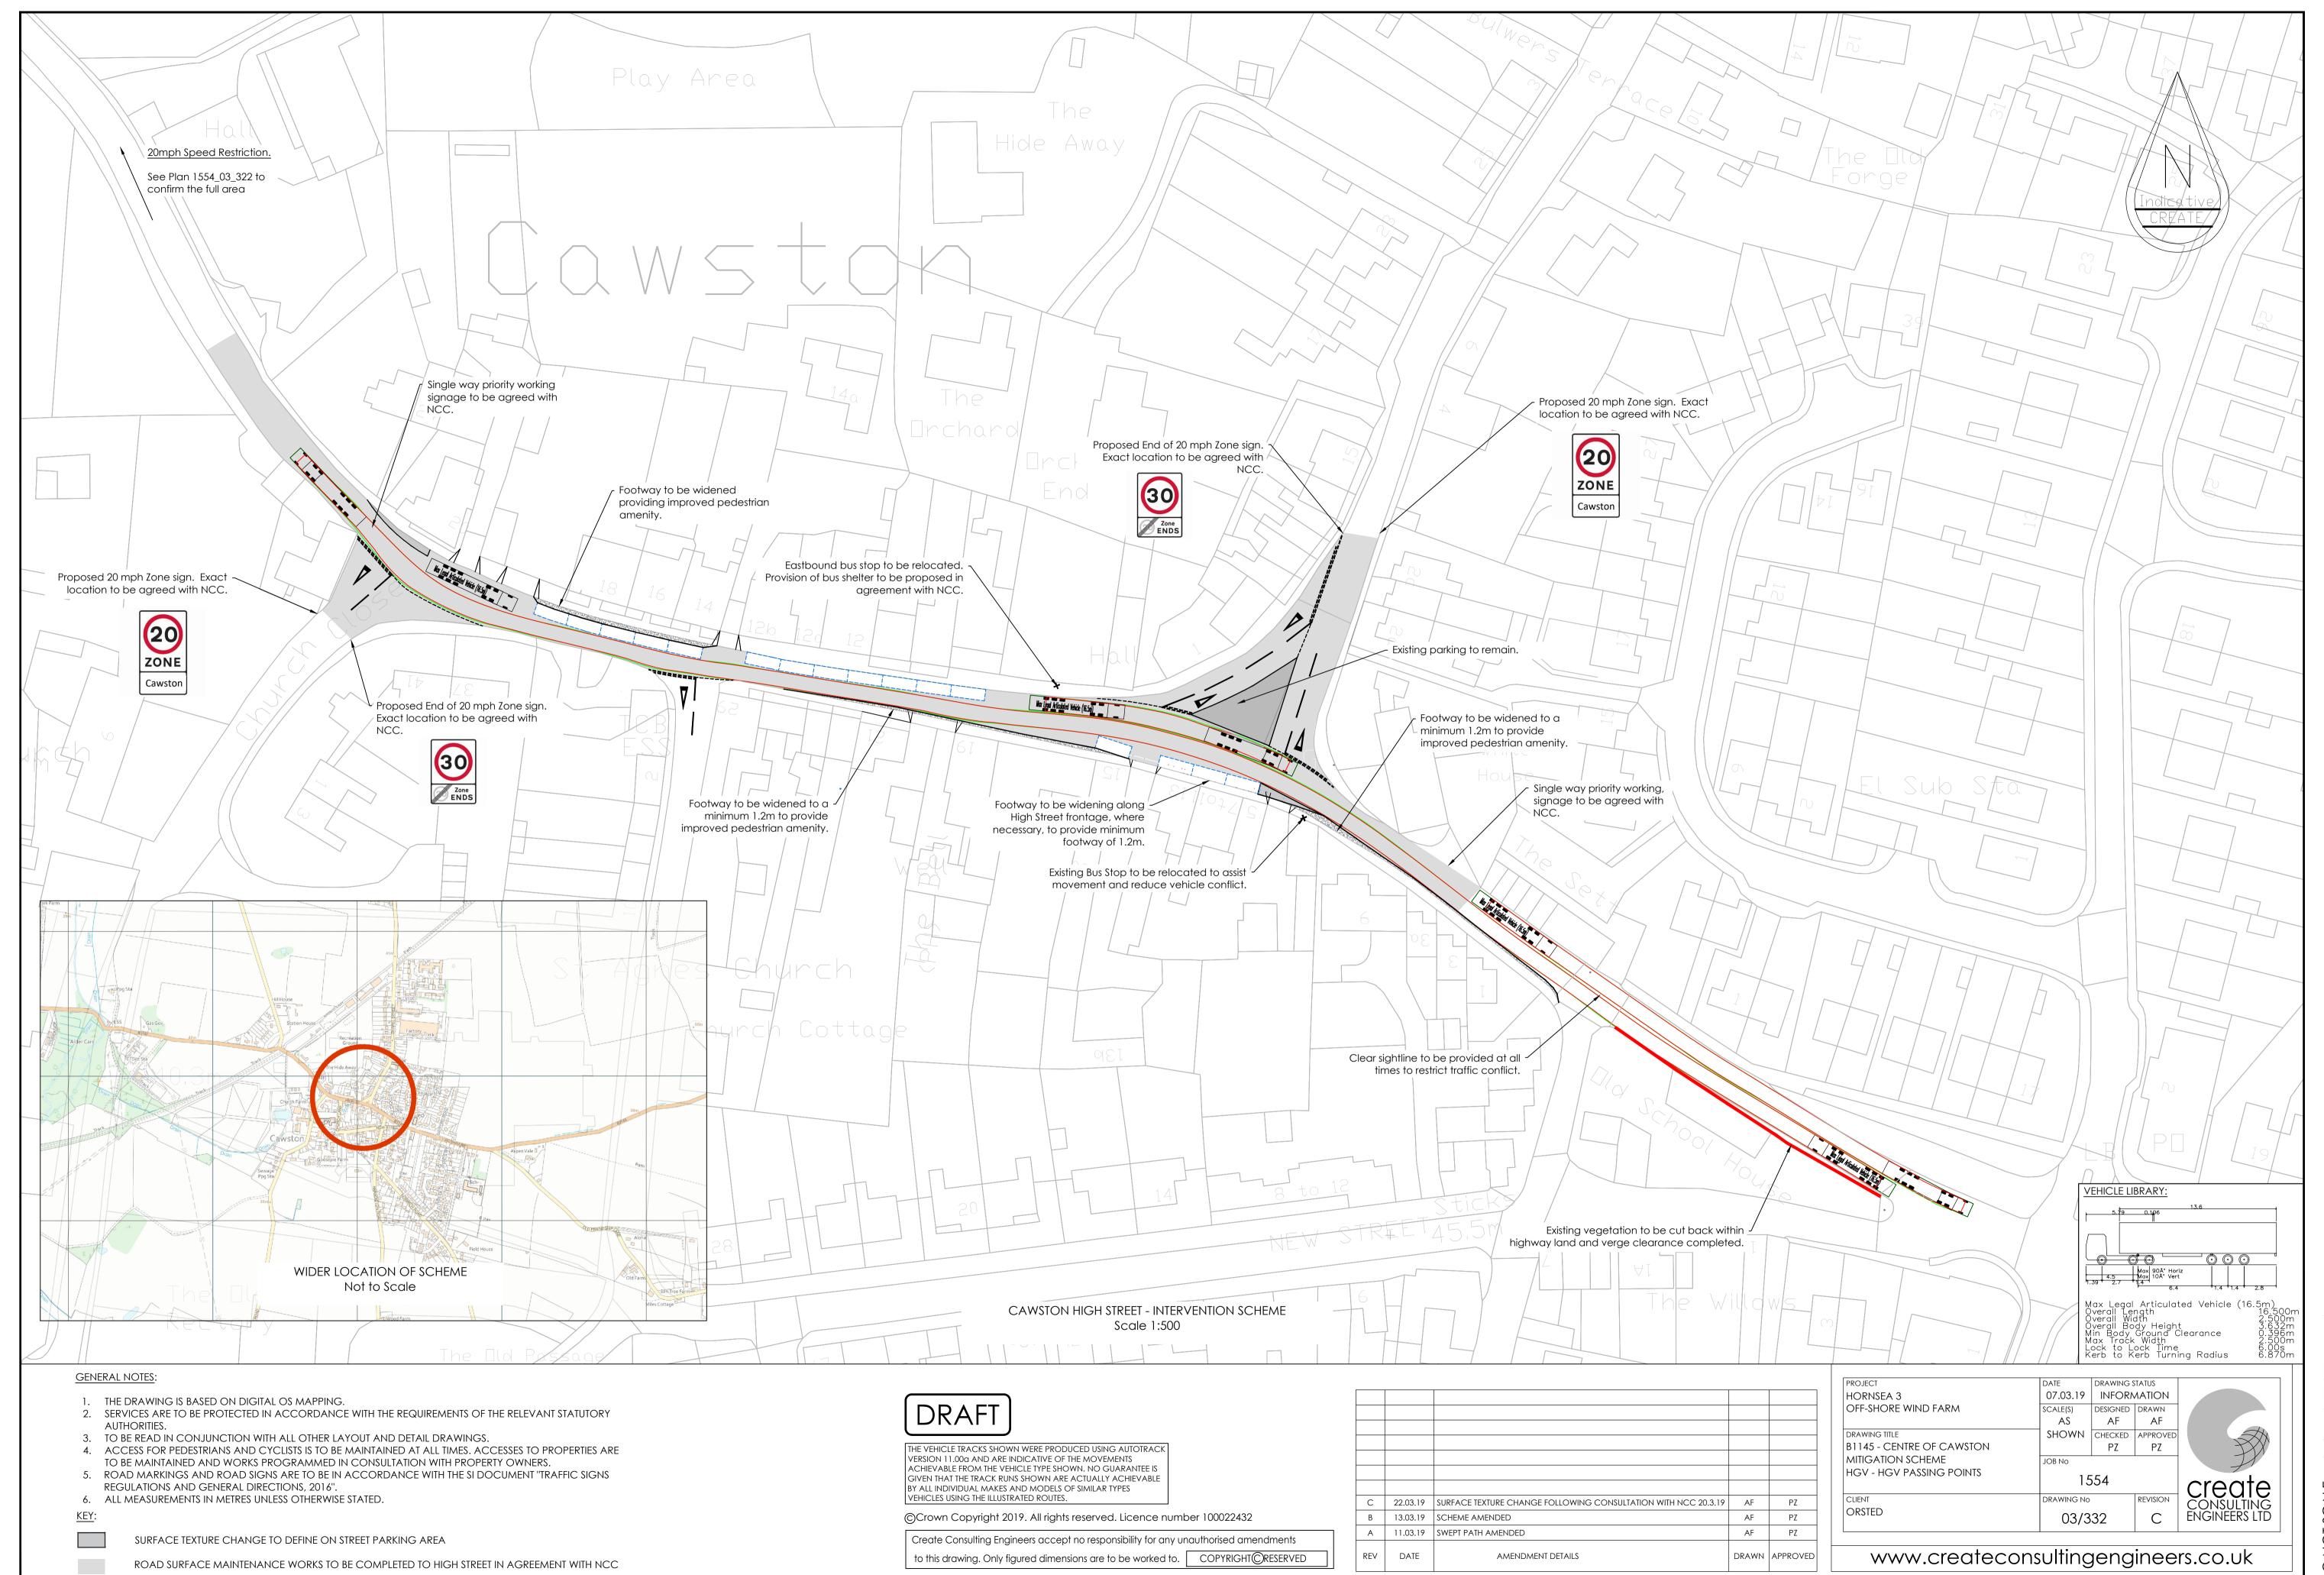

## **Annex C – Cawston Highway Intervention Plans**

## **GENERAL NOTES:**

- THE DRAWING IS BASED ON DIGITAL OS MAPPING.
  SERVICES ARE TO BE PROTECTED IN ACCORDANCE WITH THE REQUIREMENTS OF THE RELEVANT STATUTORY AUTHORITIES.
  TO BE READ IN CONJUNCTION WITH ALL OTHER LAYOUT AND DETAIL DRAWINGS.
  ACCESS FOR PEDESTRIANS AND CYCLISTS IS TO BE MAINTAINED AT ALL TIMES. ACCESSES TO PROPERTIES ARE TO BE MAINTAINED AND WORKS PROGRAMMED IN CONSULTATION WITH PROPERTY OWNERS.
  ROAD MARKINGS AND ROAD SIGNS ARE TO BE IN ACCORDANCE WITH THE SI DOCUMENT "TRAFFIC SIGNS REGULATIONS AND GENERAL DIRECTIONS, 2016".
  ALL MEASUREMENTS IN METRES UNLESS OTHERWISE STATED.