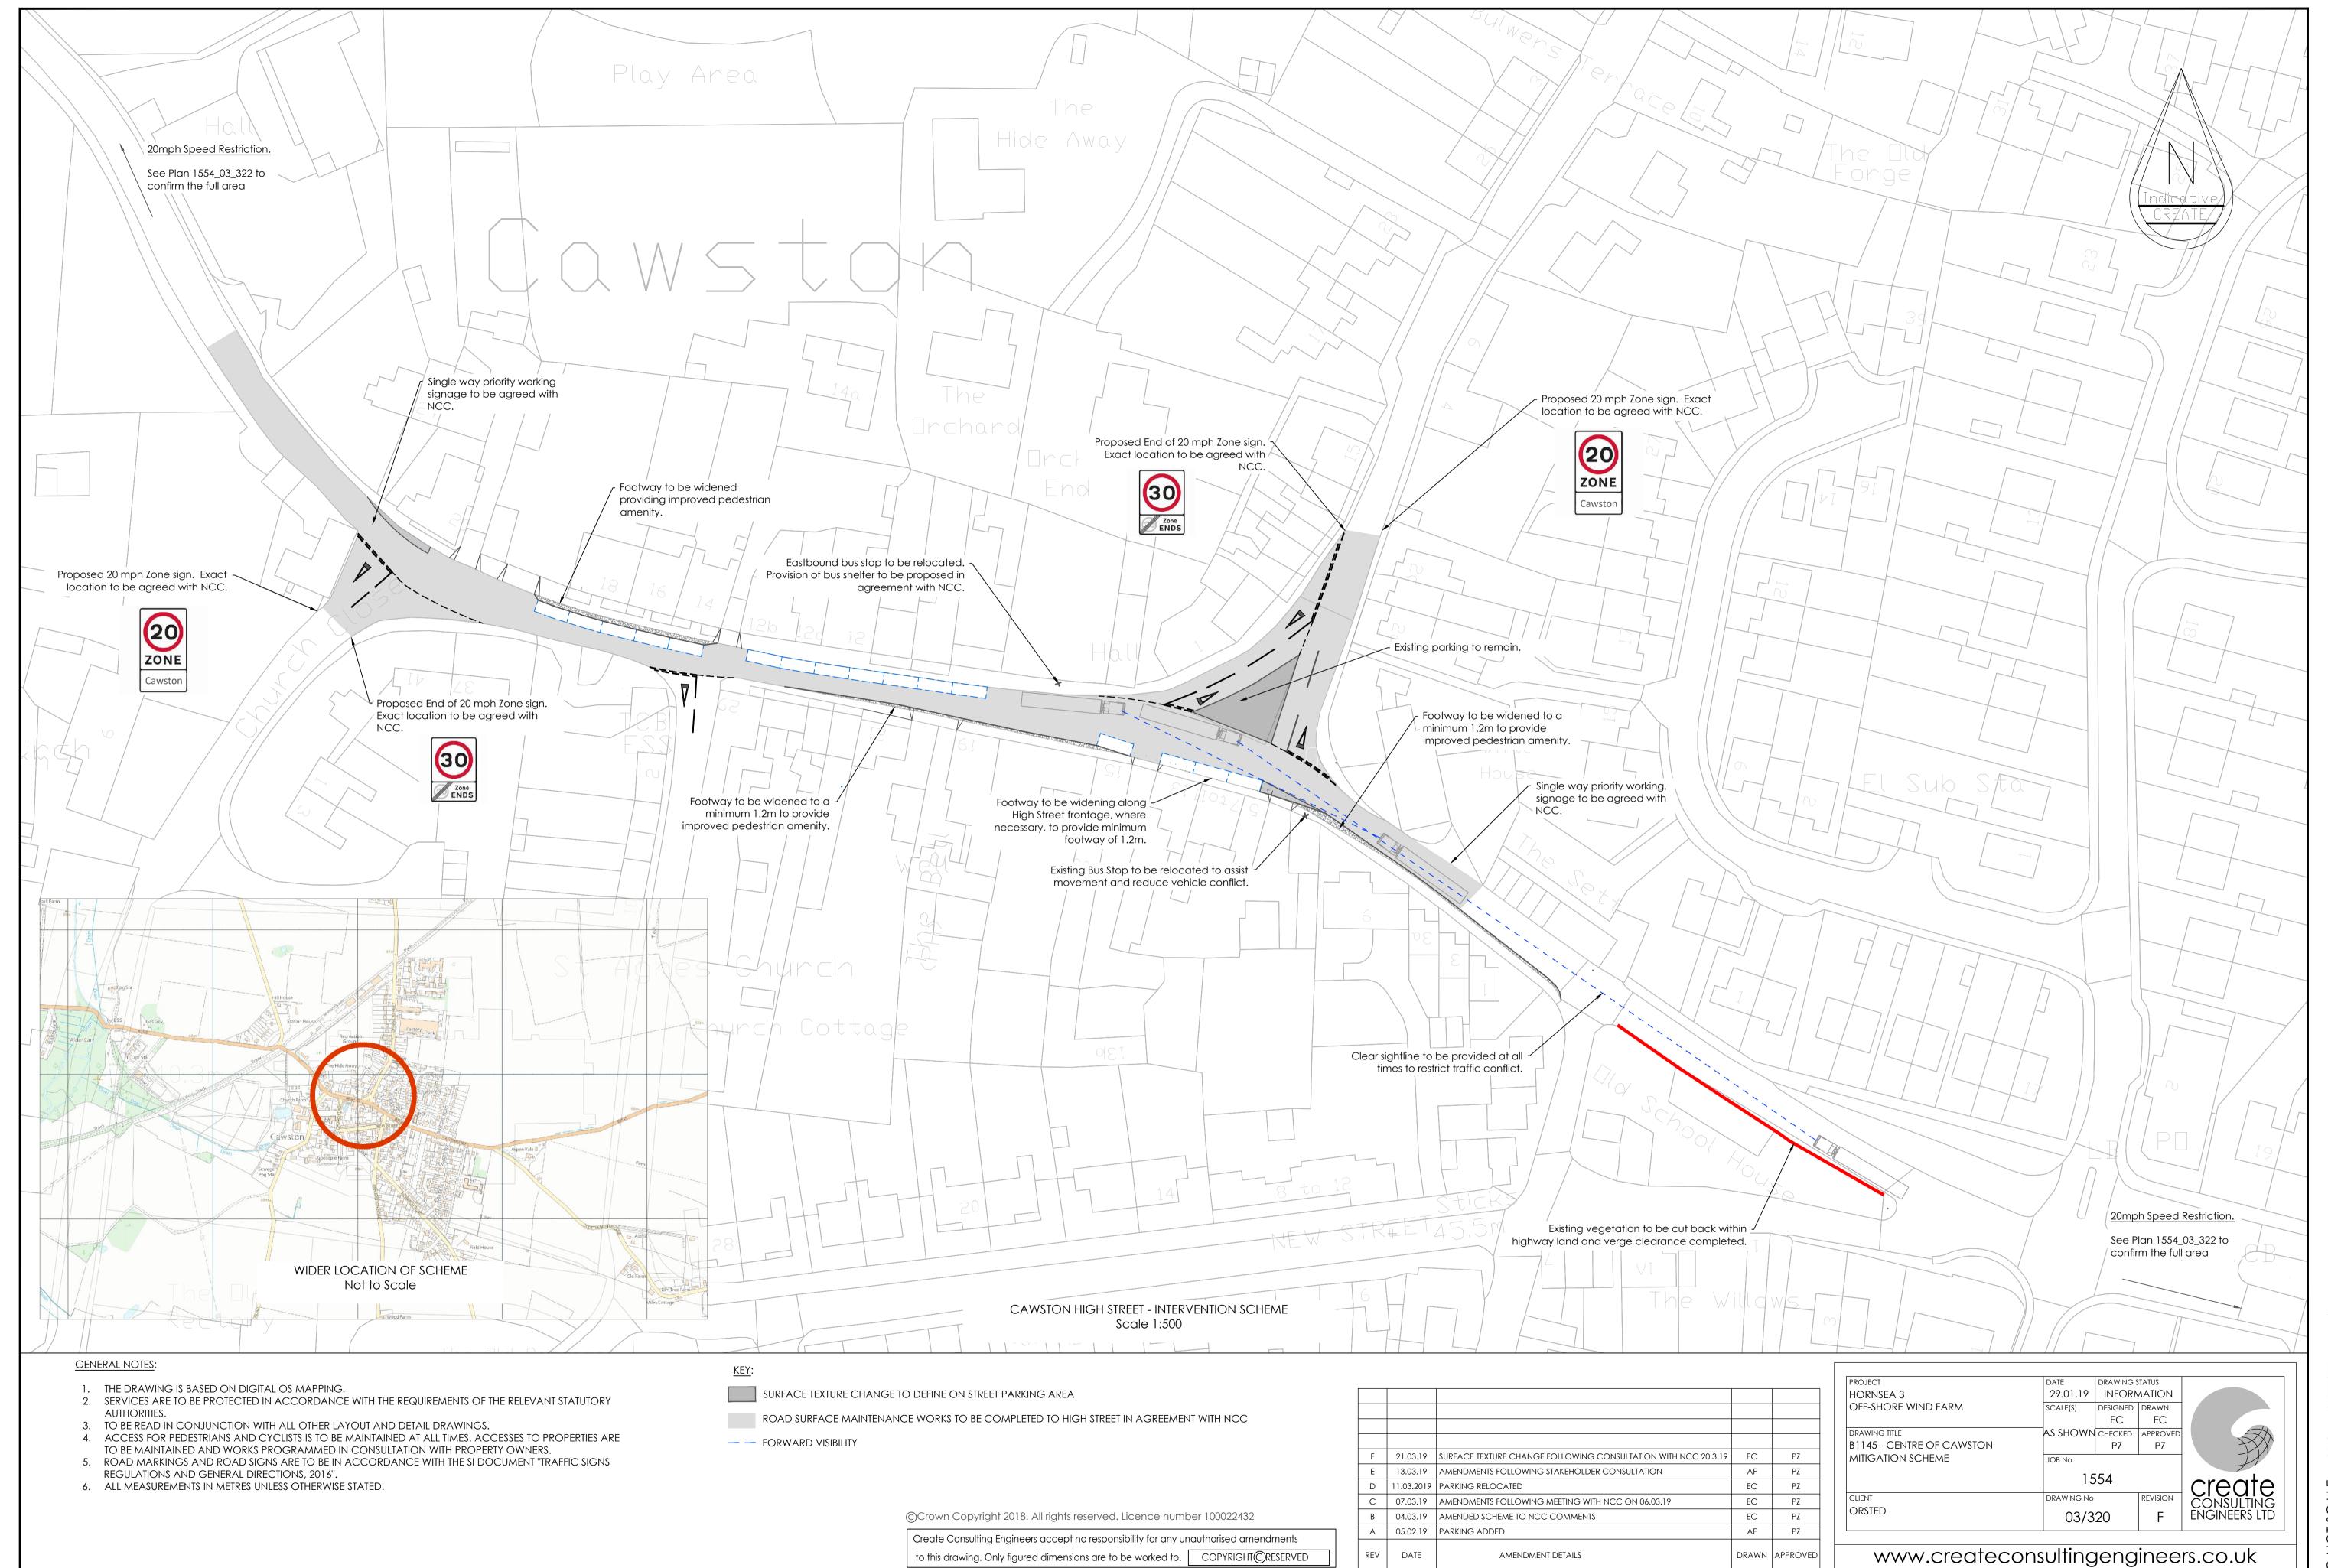

## **Annex C – Cawston Highway Intervention Plans**

## **GENERAL NOTES:**

- THE DRAWING IS BASED ON DIGITAL OS MAPPING.
  SERVICES ARE TO BE PROTECTED IN ACCORDANCE WITH THE REQUIREMENTS OF THE RELEVANT STATUTORY AUTHORITIES.
  TO BE READ IN CONJUNCTION WITH ALL OTHER LAYOUT AND DETAIL DRAWINGS.
  ACCESS FOR PEDESTRIANS AND CYCLISTS IS TO BE MAINTAINED AT ALL TIMES. ACCESSES TO PROPERTIES ARE TO BE MAINTAINED AND WORKS PROGRAMMED IN CONSULTATION WITH PROPERTY OWNERS.
  ROAD MARKINGS AND ROAD SIGNS ARE TO BE IN ACCORDANCE WITH THE SI DOCUMENT "TRAFFIC SIGNS REGULATIONS AND GENERAL DIRECTIONS, 2016".
  ALL MEASUREMENTS IN METRES UNLESS OTHERWISE STATED.