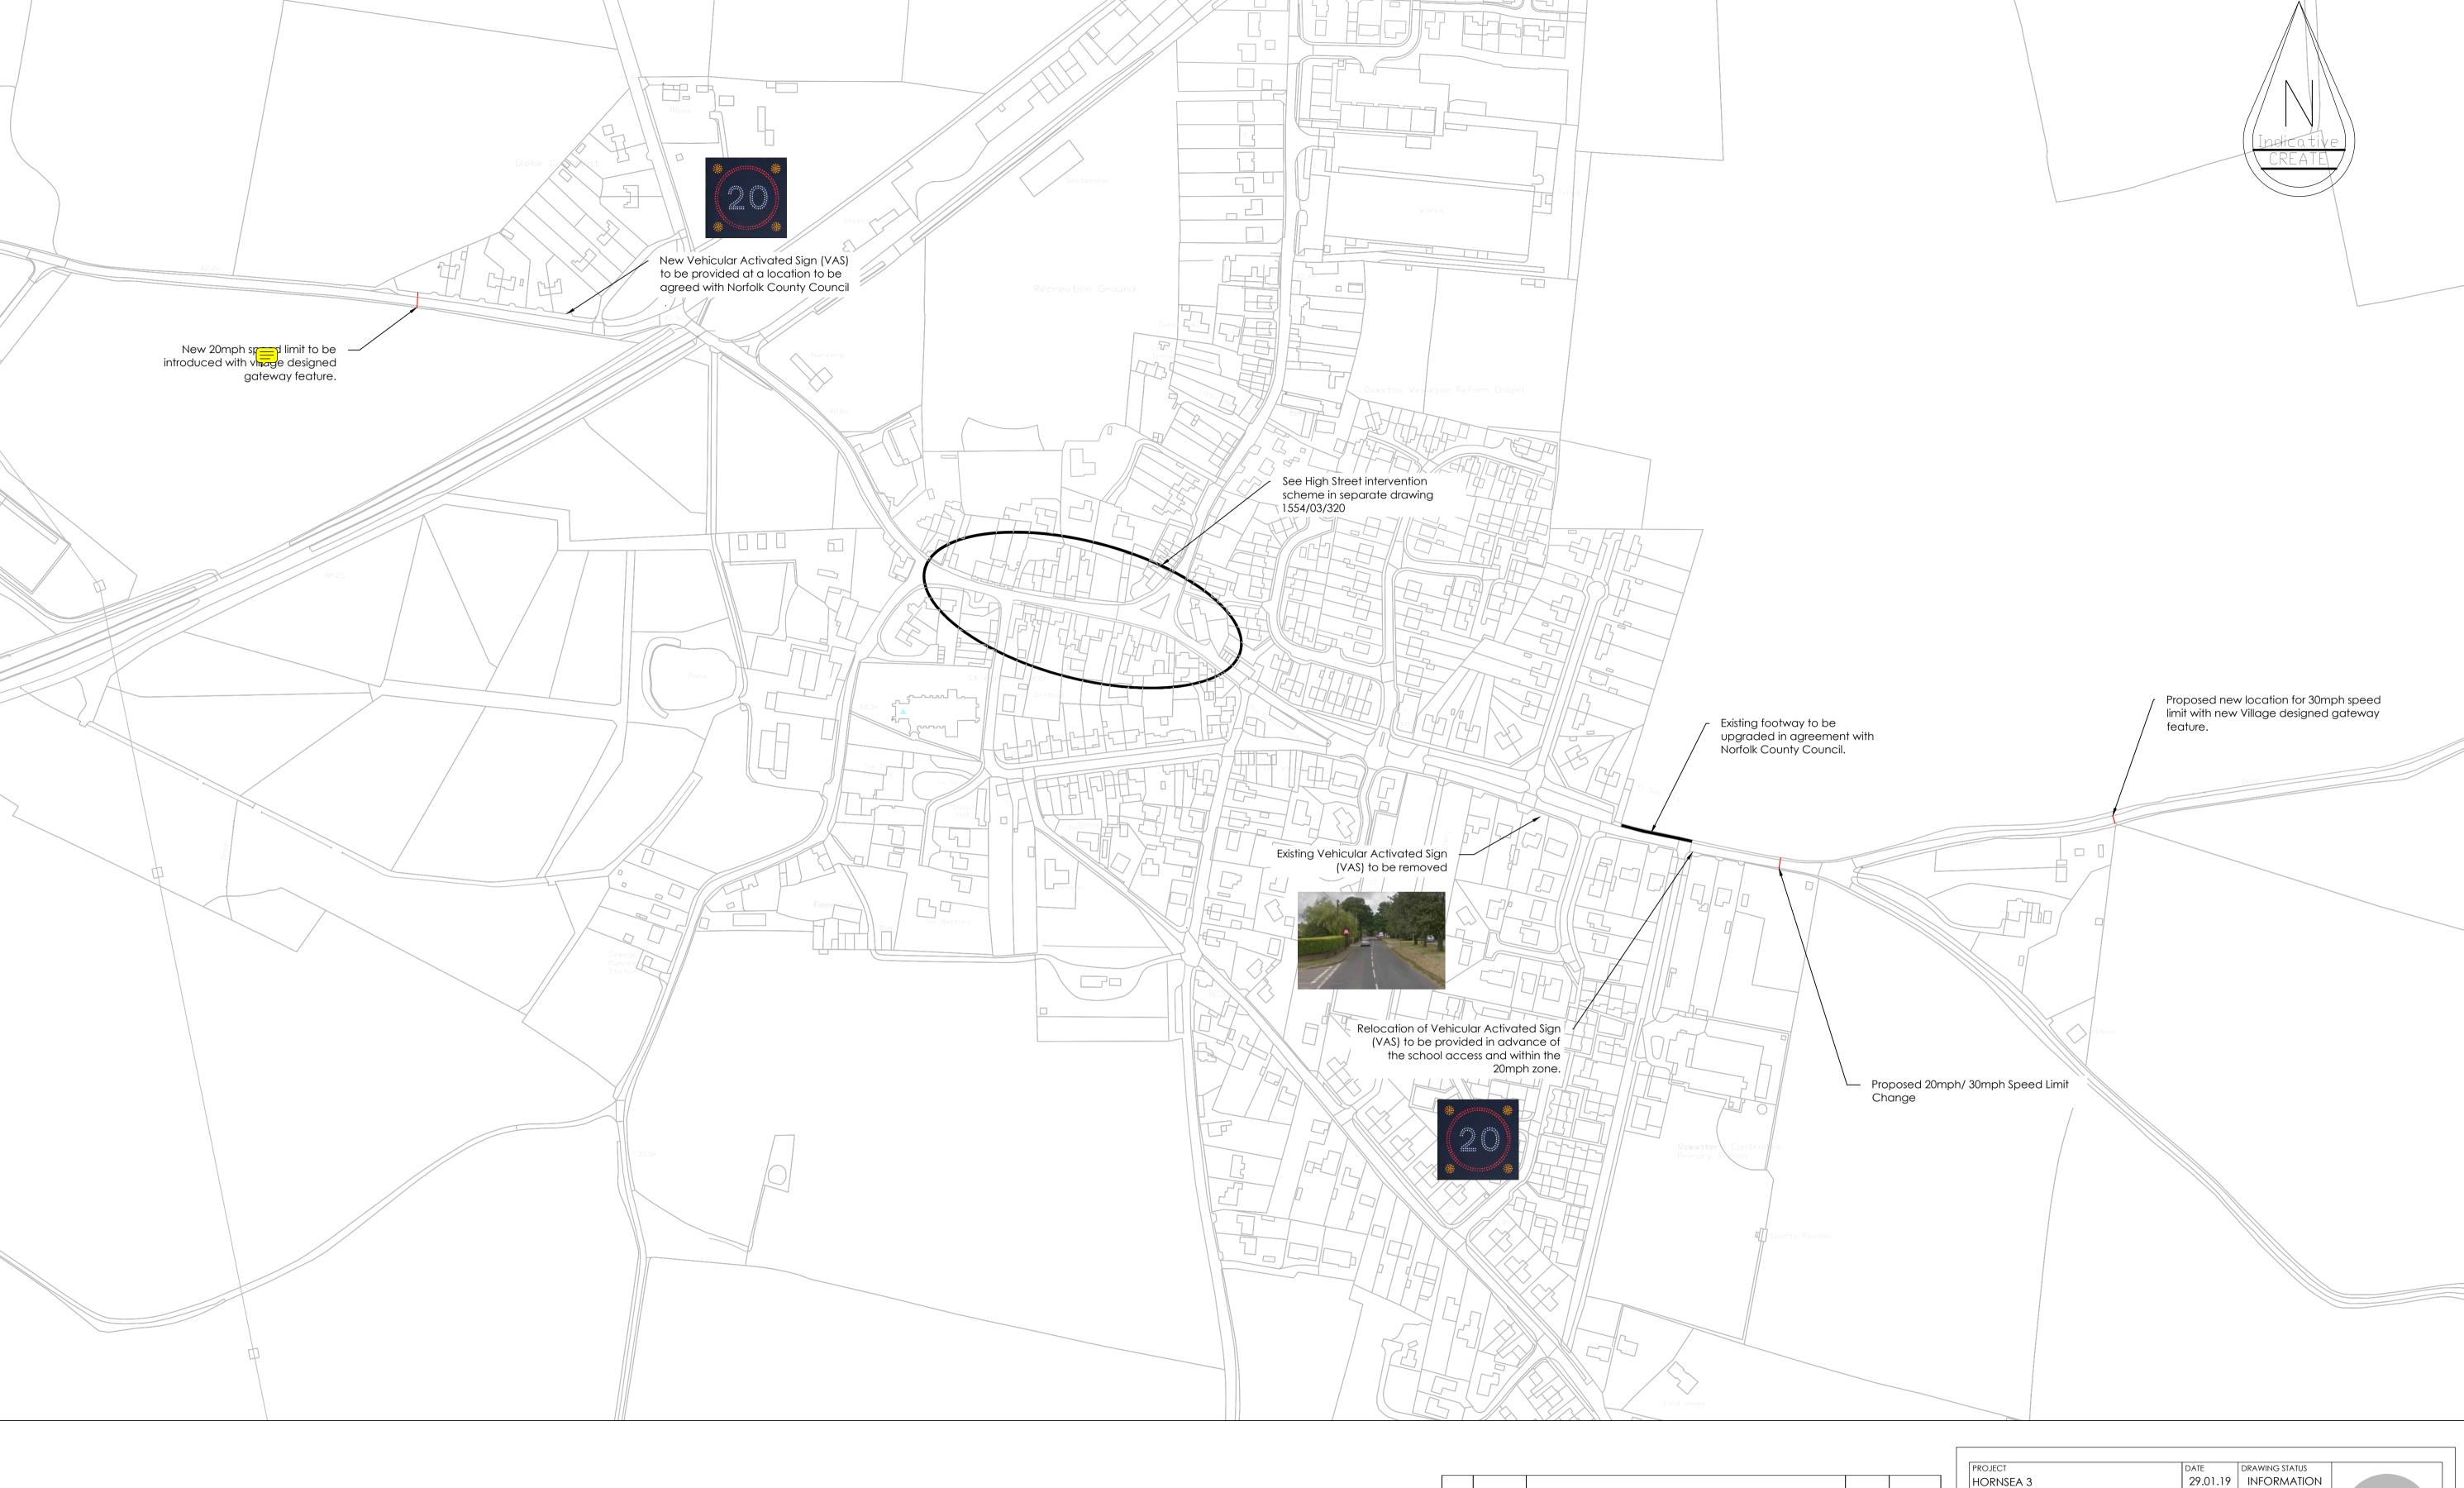

## **Annex C – Cawston Highway Intervention Plans**

| HORNSEA 3                 | 29.01.19   | INFORMATION |          |     |
|---------------------------|------------|-------------|----------|-----|
| OFF-SHORE WIND FARM       | SCALE(S)   | DESIGNED    | DRAWN    |     |
|                           |            | EC          | EC       |     |
| DRAWING TITLE             | 1:1,000    | CHECKED     | APPROVED |     |
| APPROACH DRIVER AWARENESS |            | PZ          | PZ       |     |
| WORKS ON B1145            | JOB No     | •           |          |     |
| CAWSTON                   | 15         | 554         |          | cr  |
| CLIENT                    | DRAWING No |             | REVISION |     |
| ORSTED                    | 03/322     |             | С        | ENG |
|                           |            |             |          |     |

| FROACH DRIVER AVVARENESS            |            | PZ  | PZ       |               |  |  |  |
|-------------------------------------|------------|-----|----------|---------------|--|--|--|
| ORKS ON B1145                       | JOB No     | •   |          |               |  |  |  |
| AWSTON                              | 15         | 554 |          | create        |  |  |  |
| ENT                                 | DRAWING No |     | REVISION | CONSULTING    |  |  |  |
| RSTED                               | 03/3       | 22  | С        | ENGINEERS LTD |  |  |  |
|                                     | •          |     |          |               |  |  |  |
| www.createconsultingengineers.co.uk |            |     |          |               |  |  |  |